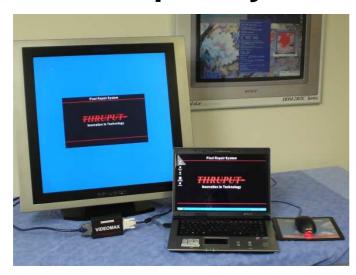

# **Pixel Repair System**

The Thruput Pixel Repair System is a tool for restoration of normal operation to monitors that have developed a ghosted image, or frozen pixels during their operational life.

The system uses the Thruput Videomax to drive high-resolution monitors.

### The Thruput Pixel Repair System provides:

- Restoration of normal monitor function
- The full screen resolution is addressable
- Able to improve or remove from any monitor
  - Ghosted images
  - o Frozen pixels
- Able to drive high resolution monitors including:
  - o 28" 2048 x 2048
  - o 30" 2560 x 1600
- Fully portable

### **Pixel Repair System Mobility**

Fully portable, the Thruput Pixel Repair system is supplied with interfaces for low and high-resolution monitors.

**Thruput Limited** 14-15 Londonderry Farm, Keynsham Road, Willsbridge, Bristol, BS30 6EL, United Kingdom Office: +44 117 932 85 85 Fax: +44 117 932 93 39