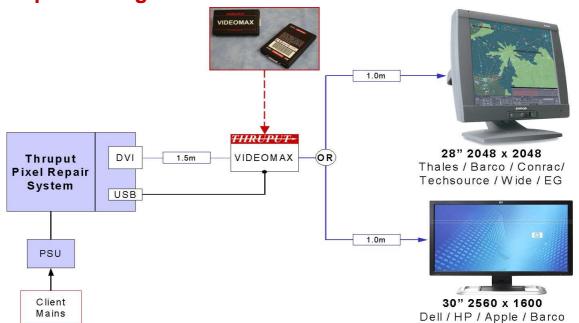

# **Pixel Repair System**

The Thruput Pixel Repair System is a tool for restoration of normal operation to monitors that have developed a ghosted image, or frozen pixels during their operational life.

The system uses the Thruput Videomax to drive high-resolution monitors.

### The Thruput Pixel Repair System provides:

- Restoration of normal monitor function
- The full screen resolution is addressable
- Able to improve or remove from any monitor
  - Ghosted images
  - o Frozen pixels
- Able to drive high resolution monitors including:
  - o 28" 2048 x 2048
  - o 30" 2560 x 1600
- Fully portable

### **Pixel Repair System Mobility**

Fully portable, the Thruput Pixel Repair system is supplied with interfaces for low and high-resolution monitors.

**Thruput Limited** 14-15 Londonderry Farm, Keynsham Road, Willsbridge, Bristol, BS30 6EL, United Kingdom Office: +44 117 932 85 85 Fax: +44 117 932 93 39

#### **Repair Configuration**

Thruput Pixel Repair (and Colour Calibration) Systems are compatible with any monitor resolution and are wholly independent of the data source.

This document is the copyright of the Thruput Limited. No material may be reproduced, copied, translated or modified without the express written permission of Thruput Limited. *The Graphix Factory* and TruePixel<sup>tm</sup> are trademarks of Thruput Limited. Thruput products are fully DVI compliant.