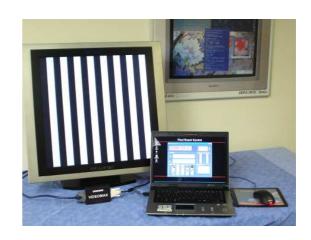

System is able to remove ghosted images, and restore normal pixel function in many situations.

For best effect, the tool needs to be used on a regular basis, and as soon as the problem is detected.

### **System Compliance**

The Pixel Repair system is independent of the Operating system and application software that has caused the ghosted image.

The system can be operated on any Sun, Apple or Windows compatible monitors.