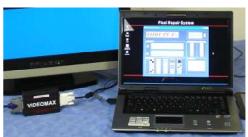

# **Pixel Repair System**

The Thruput Pixel Repair System is a tool for restoration of normal operation to monitors that have developed a ghosted image, or frozen pixels during their operational life.

The system uses the Thruput Videomax to drive high-resolution monitors.

#### **Repair Configuration**

Thruput Pixel Repair (and Colour Calibration) Systems are compatible with any monitor resolution and are wholly independent of the data source.

This document is the copyright of the Thruput Limited. No material may be reproduced, copied, translated or modified without the express written permission of Thruput Limited. *The Graphix Factory* and TruePixel<sup>tm</sup> are trademarks of Thruput Limited. Thruput products are fully DVI compliant.